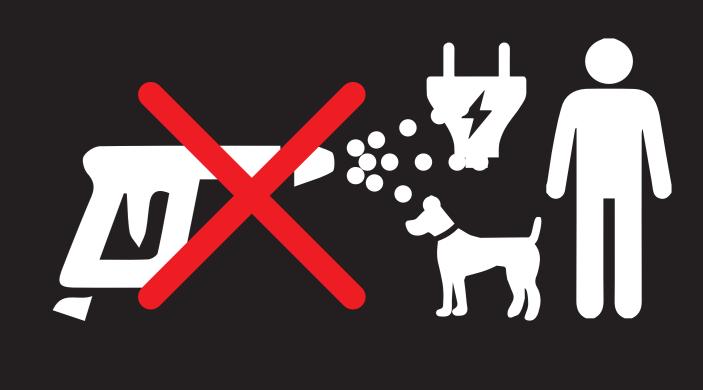

## **KASUTAGE MUSTA**

Vajutage pesupüstolil päästikut ning loputage auto hoides pesupüstoli otsa vähemalt 20cm kaugusel autokere pinnast.

Ohu korral vabasta püstoli päästik ning vajuta juhtpaneelil STOPP-nuppu. Mitte pritsida vett inimeste või loomade, autopesula konstruktsiooni, elektriseadmete (sh valgustus, juhtpaneel vms) suunas. Pesukemikaali sattumisel naha pinnale loputada koheselt puhta veega. Pesukemikaali sattumisel silma või suhu, loputage koheselt puhta veega ning võtke ühendust arstiga. Külma ilmaga võib jää moodustuda pesuboksi põrandale, seadmetele või pesulakonstruktsioonile. Ole ettevaatlik! Ole tähelepanelik ning ära komista pesuseadmete, pesupüstolite, voolikute, pesula konstruktsiooni vms taha. Ära kasuta pesuseadmeid kui märkad, et need on vigased, lõhutud või ei toimi korrektselt. Pesulat ning pesuseadmeid ei tohi kasutada lapsed.